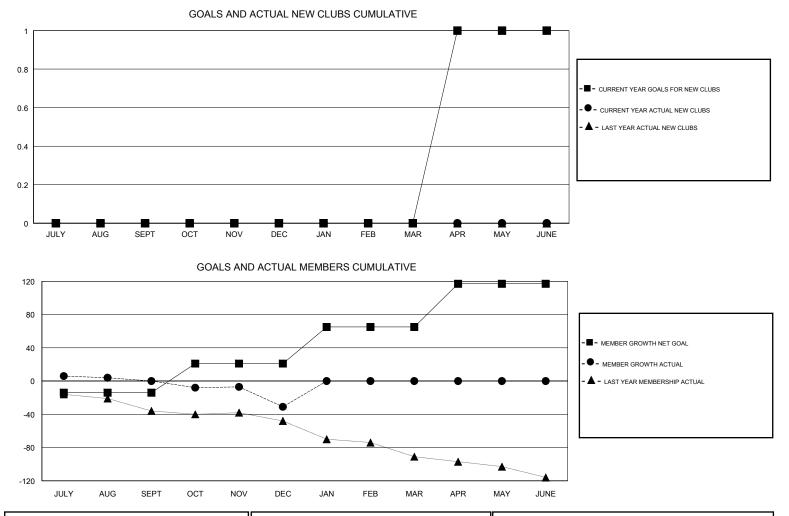

## GMT CA

| Clubs                 |               |           |               | Members               |                           |                         |                                                    |
|-----------------------|---------------|-----------|---------------|-----------------------|---------------------------|-------------------------|----------------------------------------------------|
| RESULTS FOR 2017-2018 |               |           |               | RESULTS FOR 2017-2018 |                           |                         |                                                    |
| QUARTER               | NEW CLUB GOAL | NEW CLUBS | DROPPED CLUBS | QUARTER               | MEMBER GROWTH NET<br>GOAL | MEMBER GROWTH<br>ACTUAL | DROPPED<br>MEMBERS ACTUAL<br>(including transfers) |
| JULY/AUG/SEPT         | 0             | 0         | 0             | JULY/AUG/SEPT         | -14                       | 46                      | 42                                                 |
| OCT/NOV/DEC           | 0             | 0         | 1             | OCT/NOV/DEC           | 35                        | 29                      | 58                                                 |
| JAN/FEB/MAR           | 0             | 0         | 0             | JAN/FEB/MAR           | 44                        | 0                       | 0                                                  |
| APR/MAY/JUNE          | 1             | 0         | 0             | APR/MAY/JUNE          | 52                        | 0                       | 0                                                  |